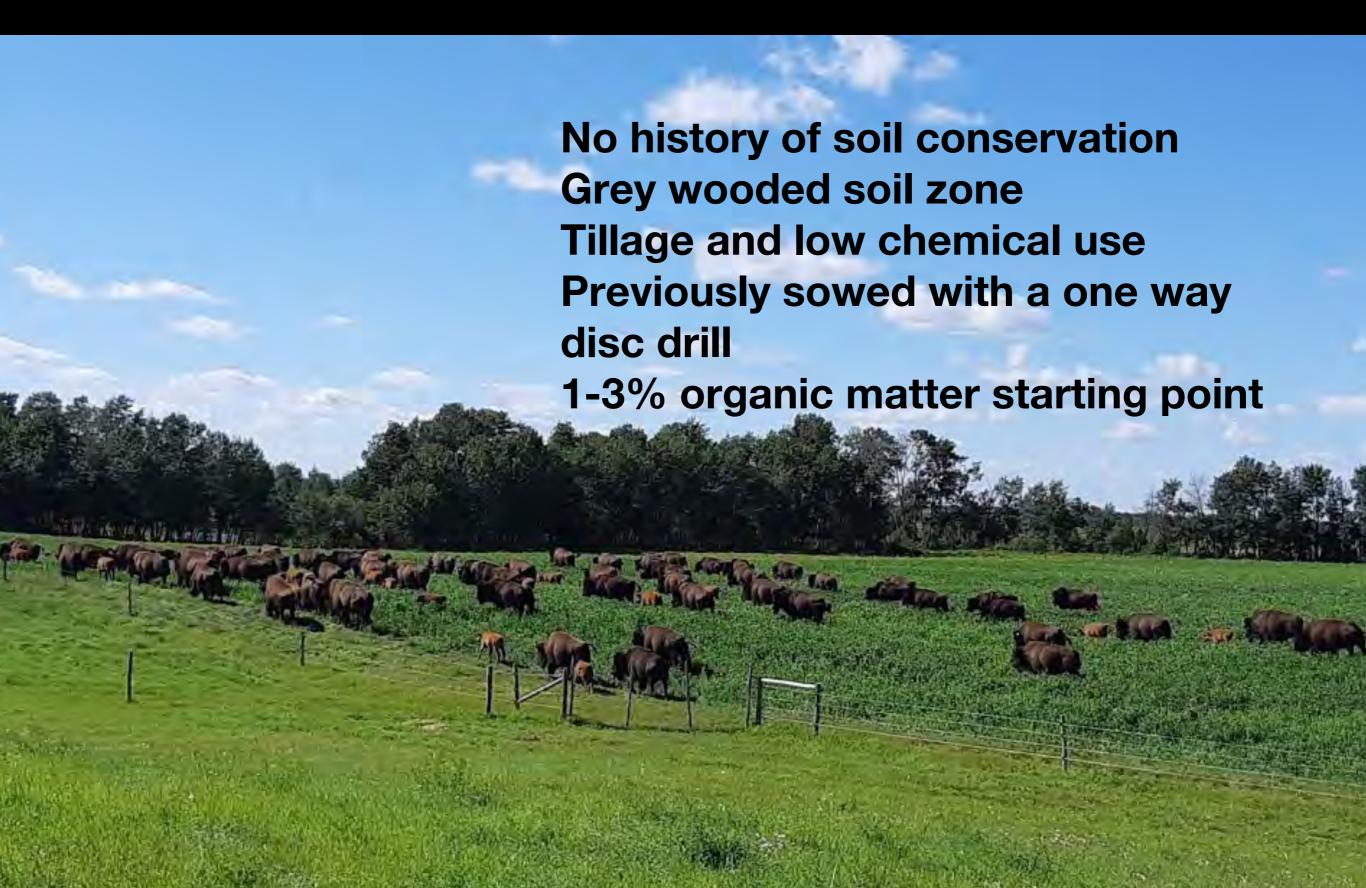

## Sunset Bison Ranch

## Field #1 Field history

2015 spring termination, broke up grass, sowed oats, swath grazed

2016 spring desiccation, cultivate, sowed a 7 species blend, swath grazed

**SPRING 2017** 