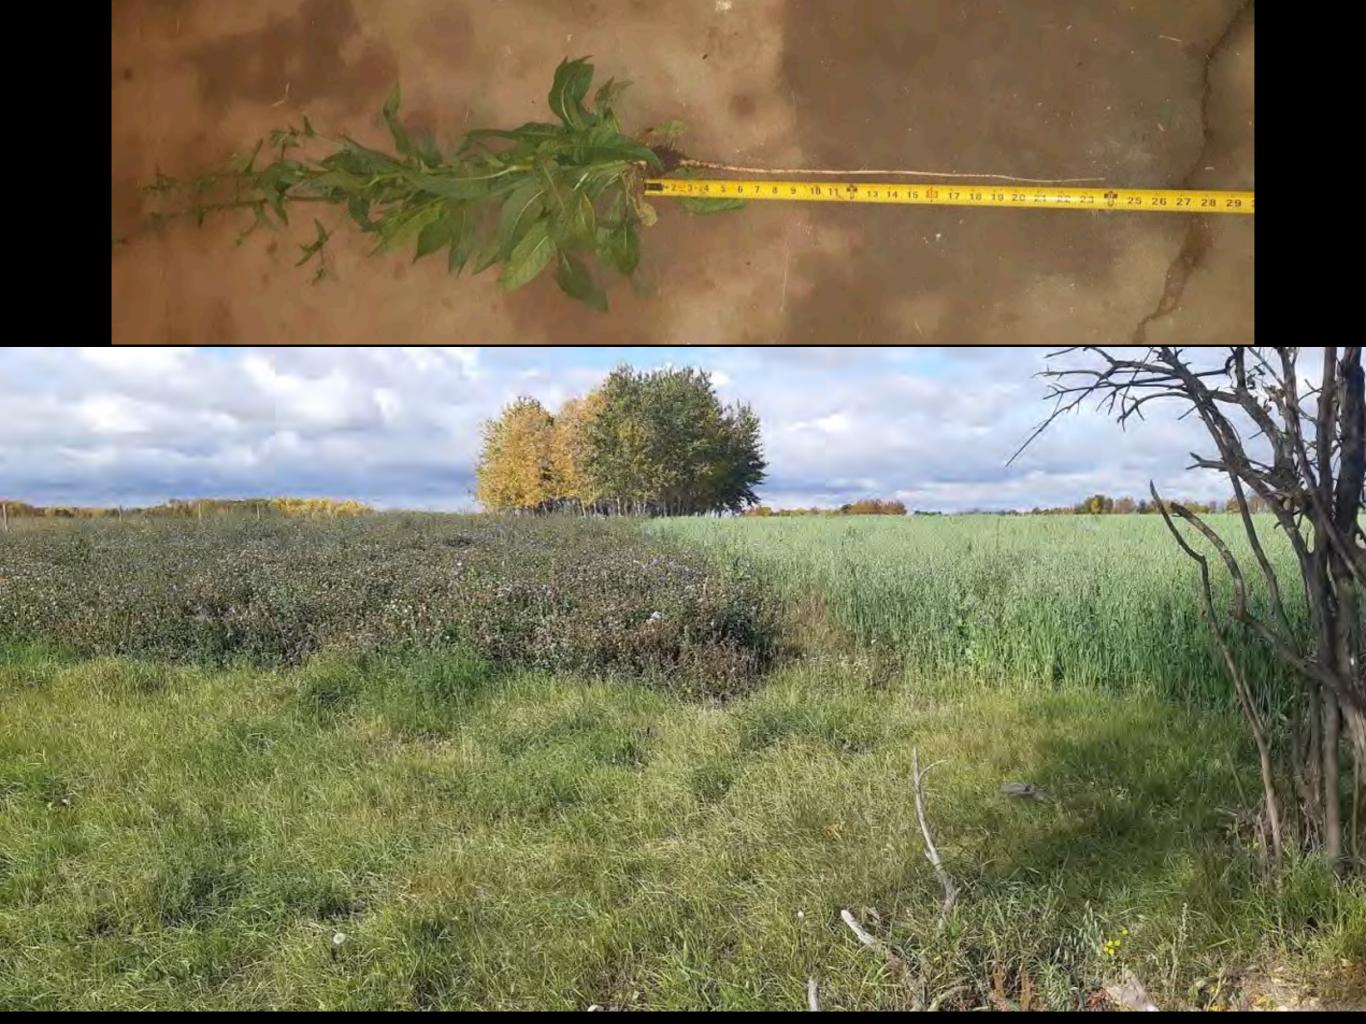

## Field #1 Field history

2015 spring termination, broke up grass, sowed oats, swath grazed

2016 spring desiccation, cultivate, sowed a 7 species blend, swath grazed

**SPRING 2017** 

### 2 Years Without Tillage

Spring 2019

July 25, 2019