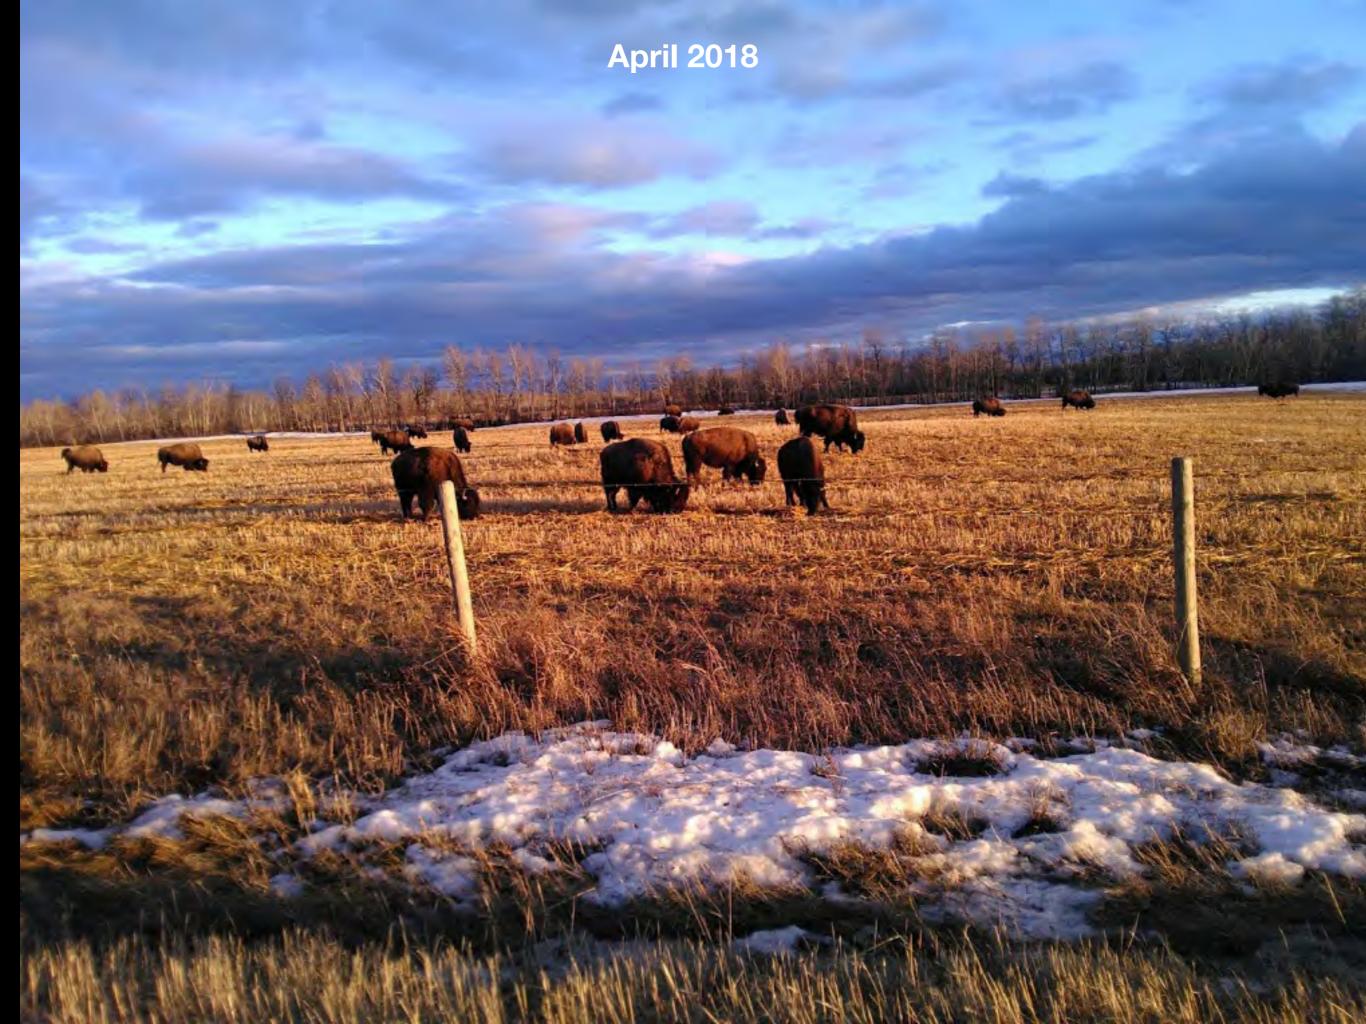

## Field #1 Field history

2015 spring termination, broke up grass, sowed oats, swath grazed

2016 spring desiccation, cultivate, sowed a 7 species blend, swath grazed

**SPRING 2017** 