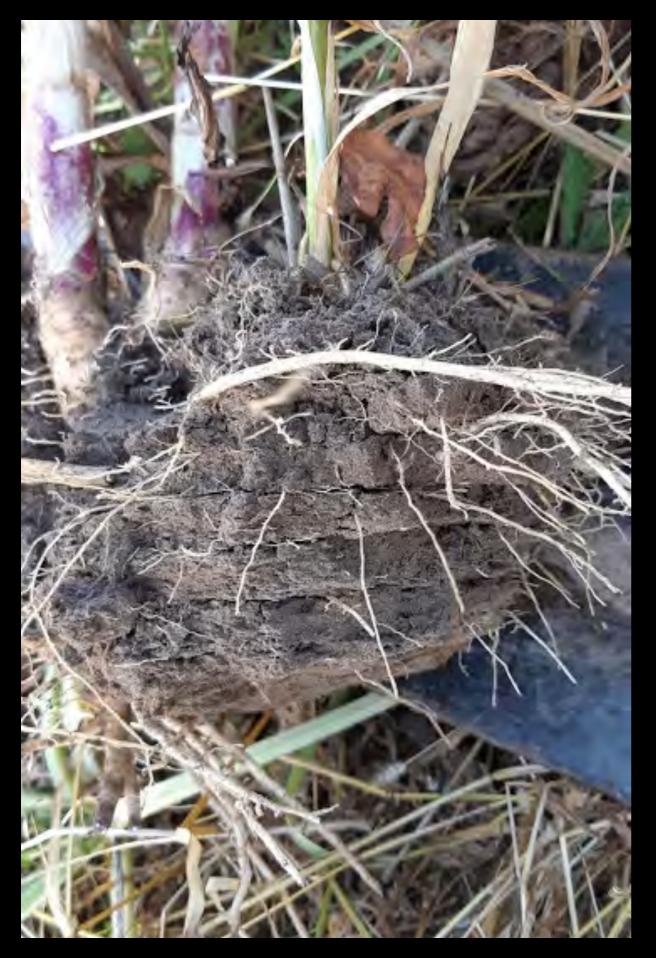

## Corn grazing Root benefits of corn

## Corn grazing Root benefits of corn

3 LOLOFY · Personal Stocking Rate

"Study nature and read books, when the two don't agree, throw out the books"

Dr. William Allbright

"If you have more carbon entering your soil than leaving, your kids will likely farm your land. If you have more leaving than entering, then it is likely that they won't."