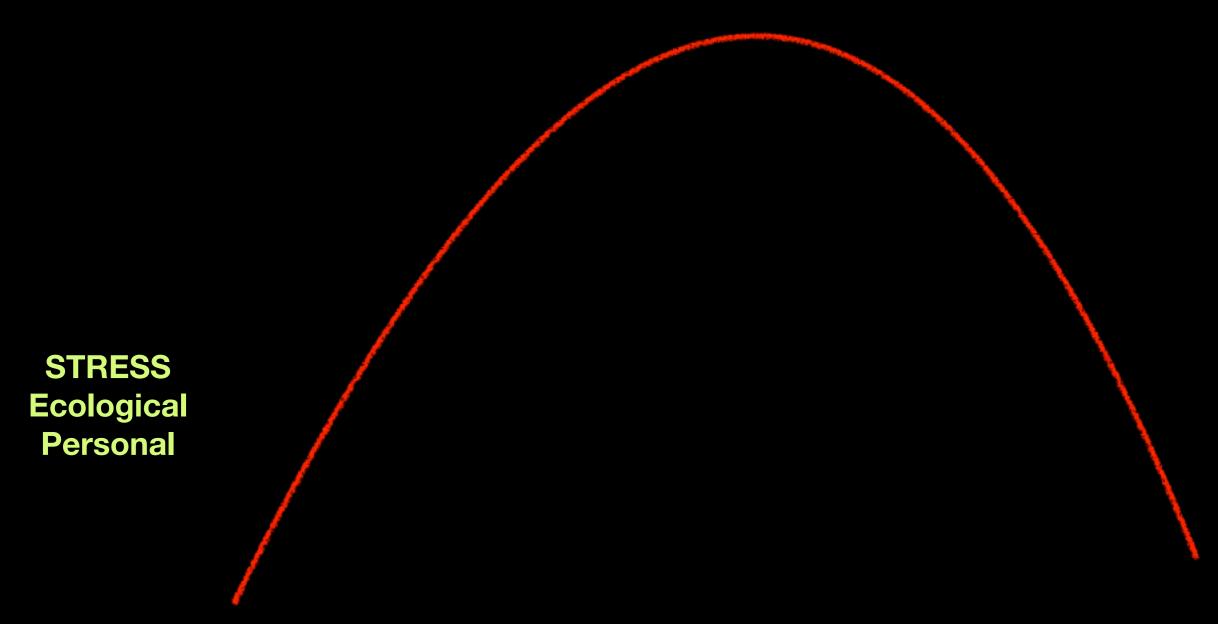

## Corn grazing Root benefits of corn

3 LOLOFY · Personal Stocking Rate

"Study nature and read books, when the two don't agree, throw out the books"

Dr. William Allbright

"If you have more carbon entering your soil than leaving, your kids will likely farm your land. If you have more leaving than entering, then it is likely that they won't."