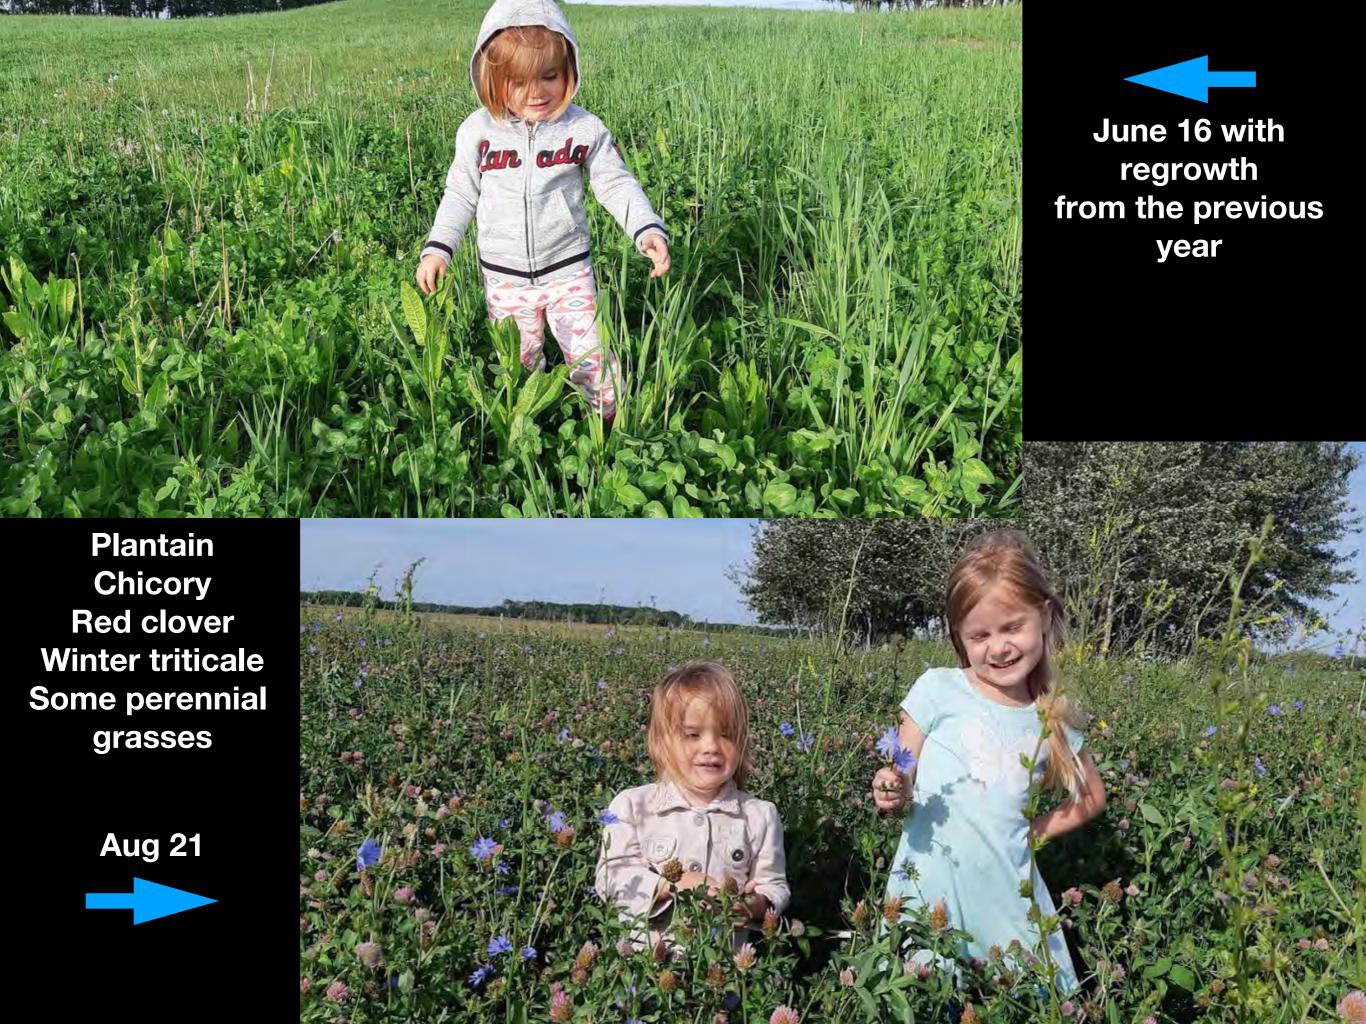

## Field #1 Field history

2015 spring termination, broke up grass, sowed oats, swath grazed

2016 spring desiccation, cultivate, sowed a 7 species blend, swath grazed

**SPRING 2017** 

### 2 Years Without Tillage

Spring 2019

July 25, 2019