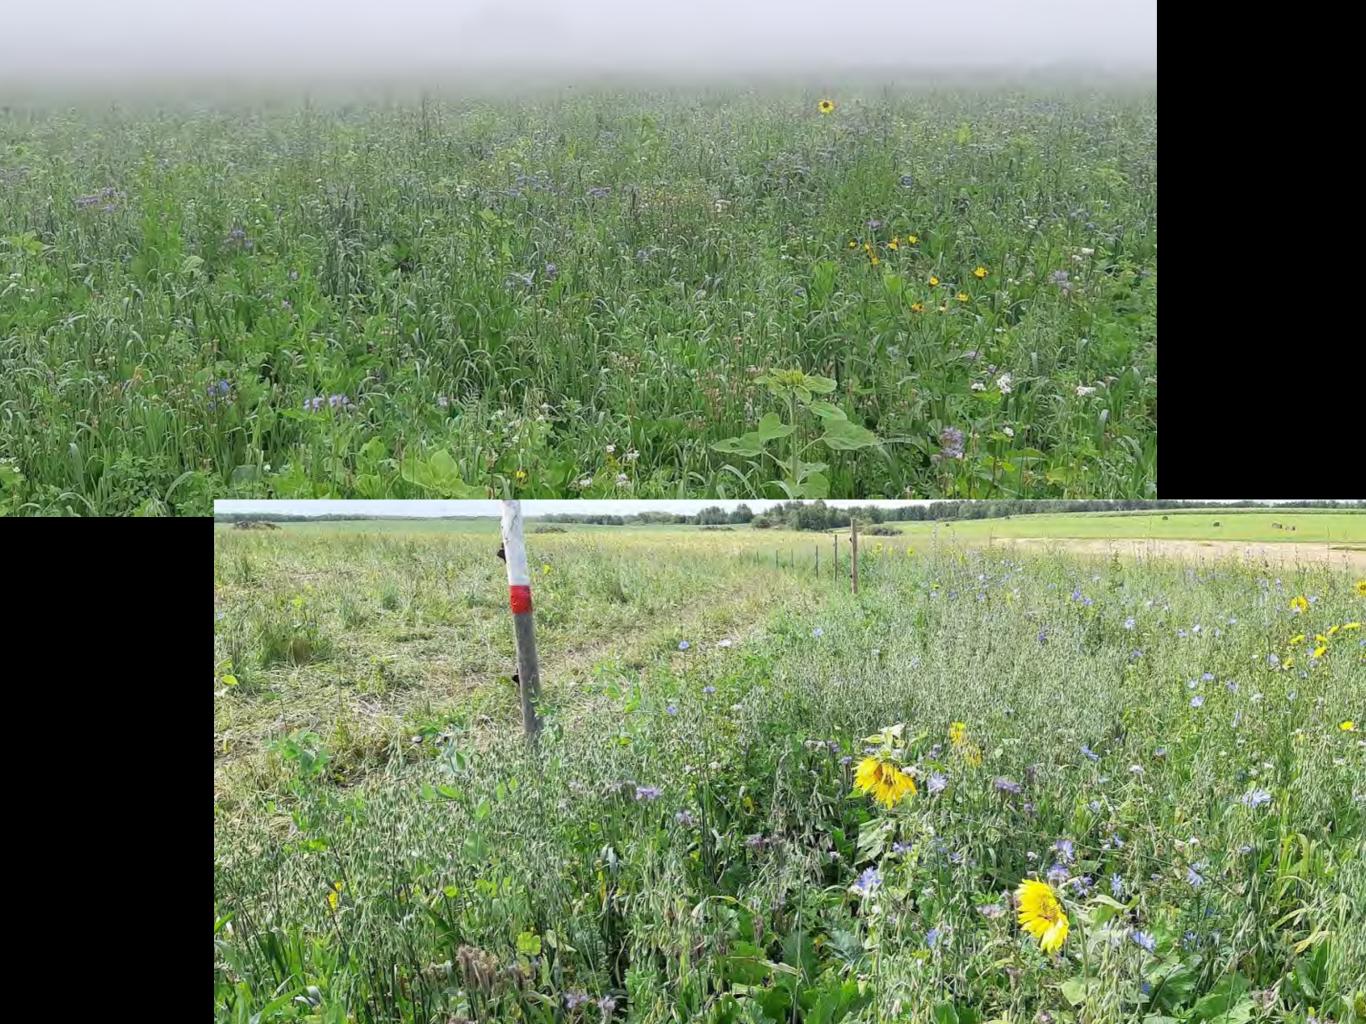

## Field #1 Field history

2015 spring termination, broke up grass, sowed oats, swath grazed

2016 spring desiccation, cultivate, sowed a 7 species blend, swath grazed

**SPRING 2017** 

### 2 Years Without Tillage

Spring 2019

July 25, 2019