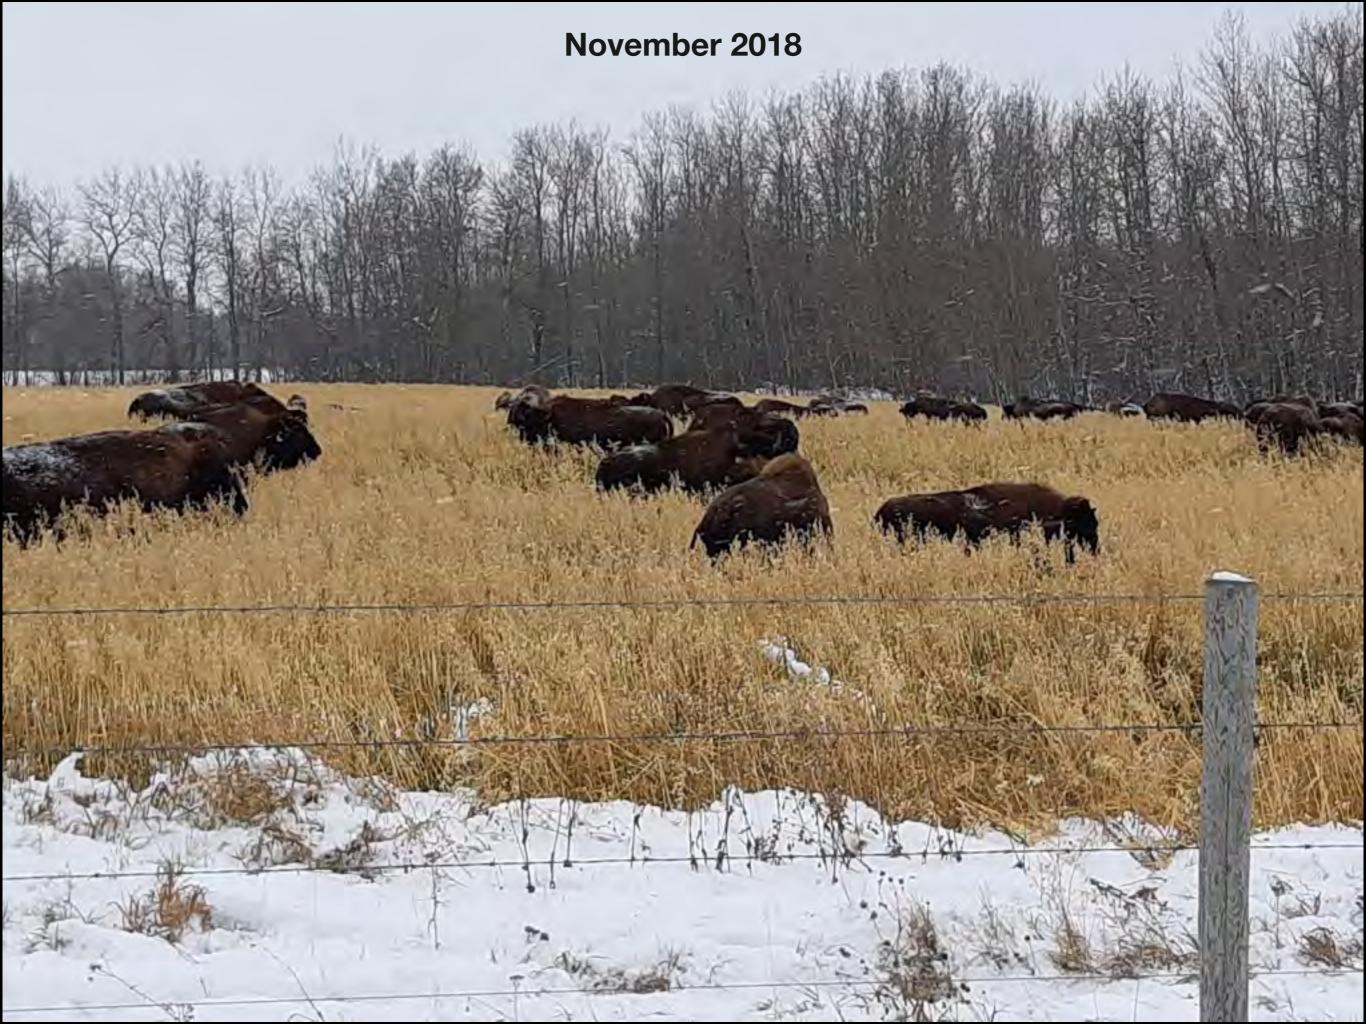

## Field #1 Field history

2015 spring termination, broke up grass, sowed oats, swath grazed

2016 spring desiccation, cultivate, sowed a 7 species blend, swath grazed

**SPRING 2017** 