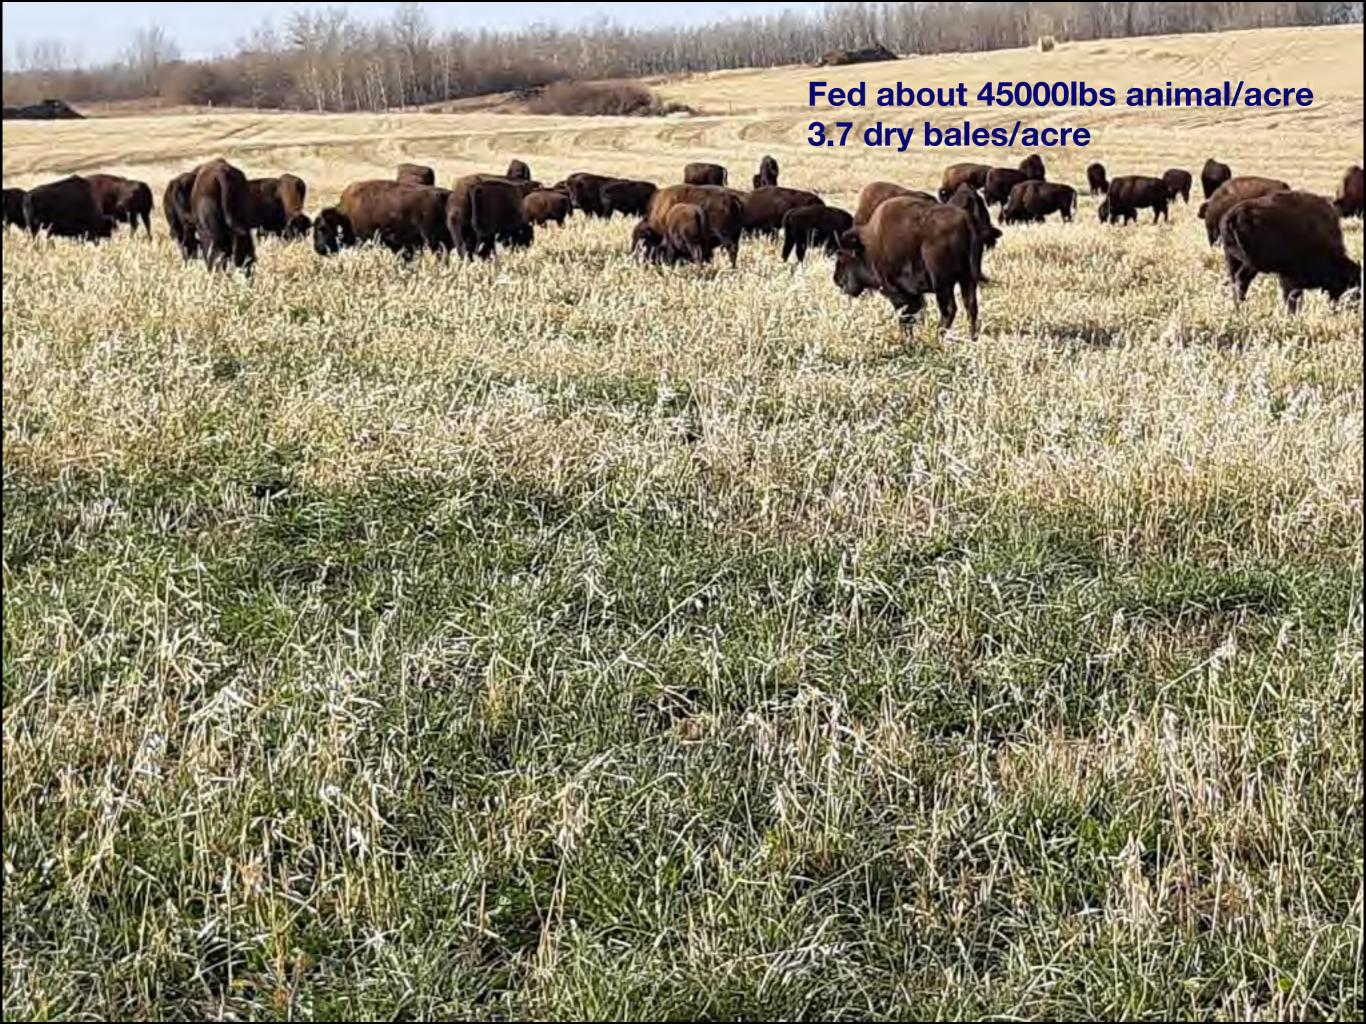

## Corn grazing Root benefits of corn

3 LOLOFY · Personal Stocking Rate

"Study nature and read books, when the two don't agree, throw out the books"

Dr. William Allbright

"If you have more carbon entering your soil than leaving, your kids will likely farm your land. If you have more leaving than entering, then it is likely that they won't."

Jay Fuhrer

Questions???

Stocking rate + profit/acre