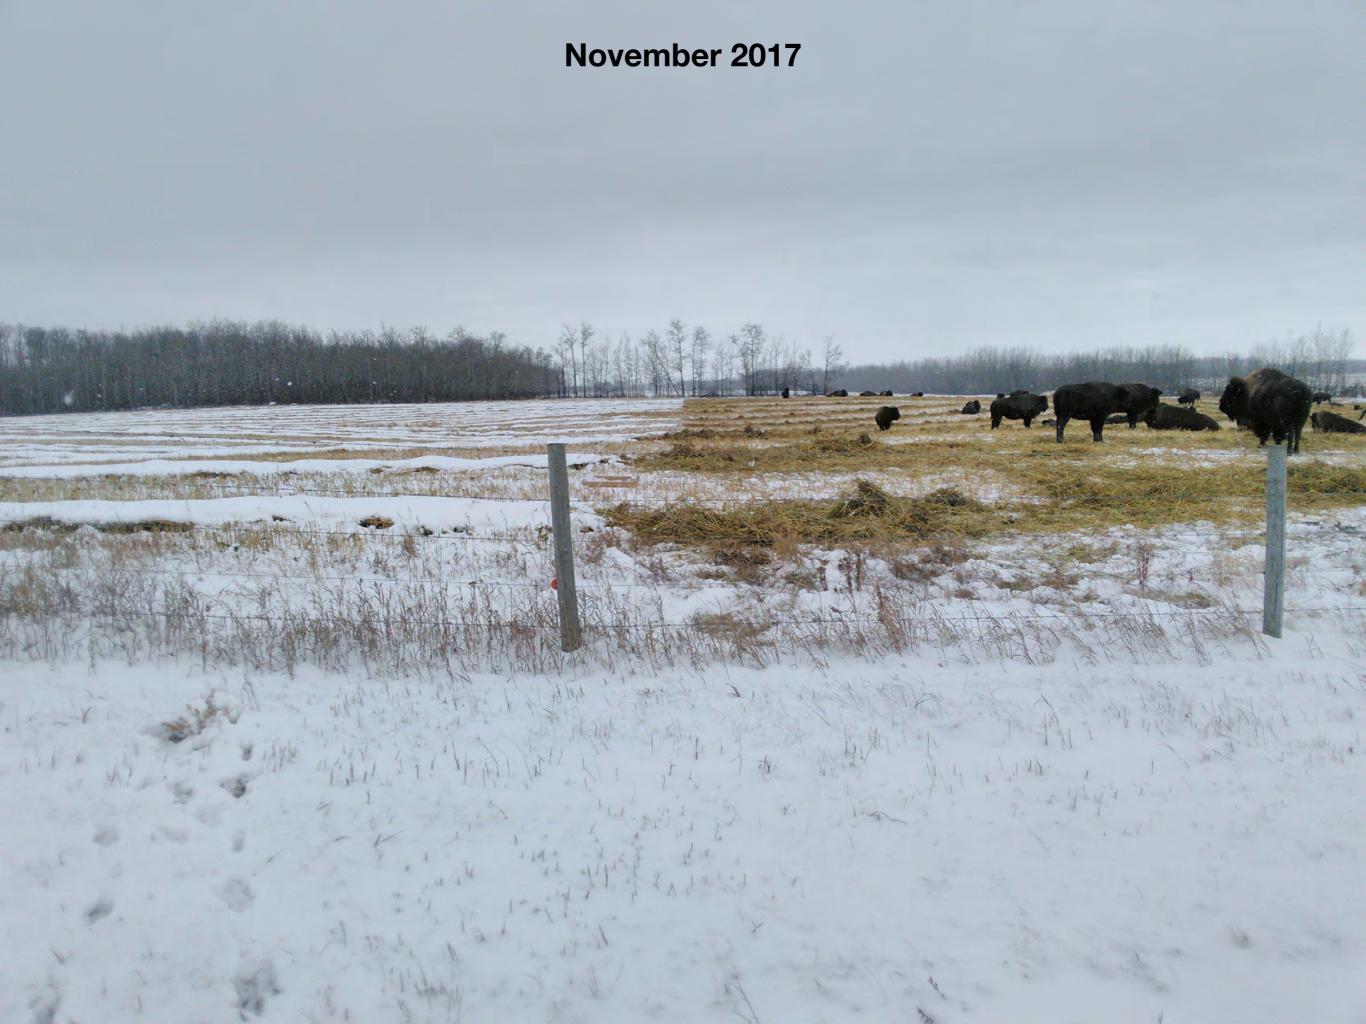

## Field #1 Field history

2015 spring termination, broke up grass, sowed oats, swath grazed

2016 spring desiccation, cultivate, sowed a 7 species blend, swath grazed

**SPRING 2017** 