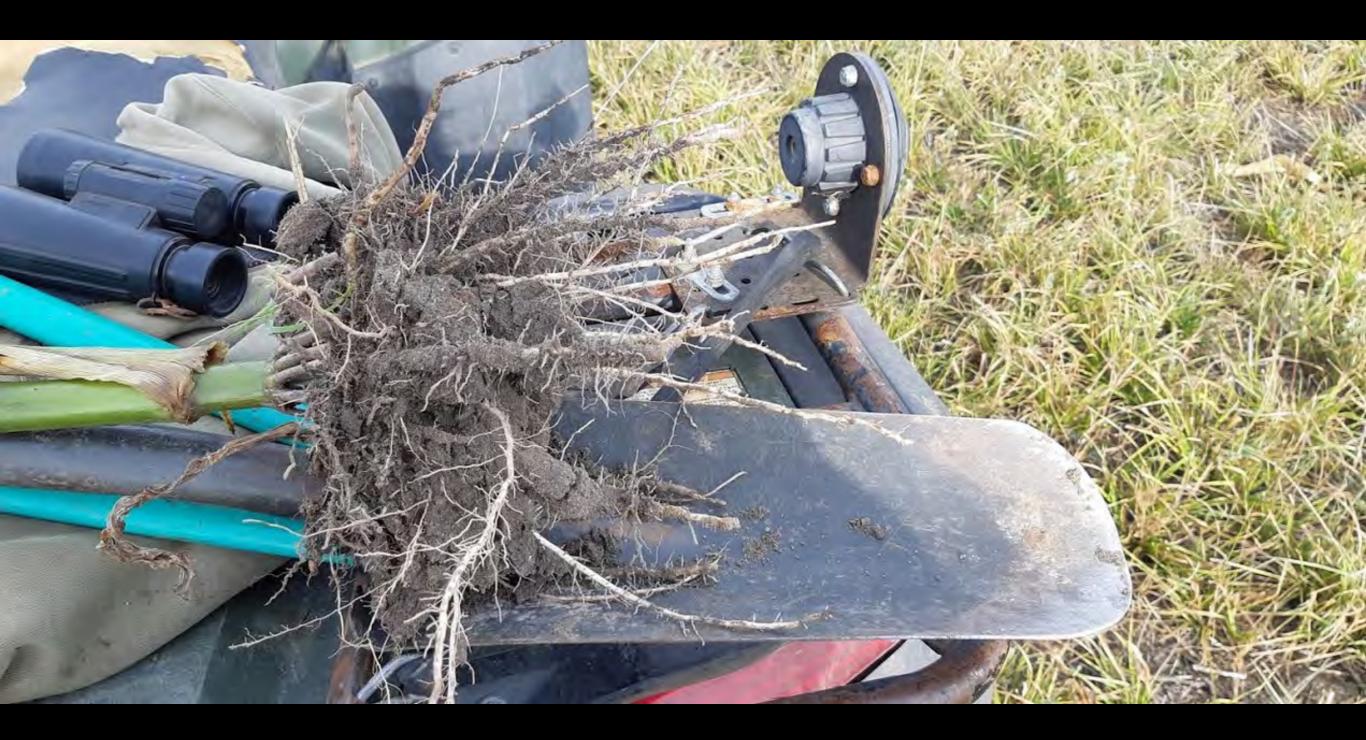

## Corn grazing Root benefits of corn

## Corn grazing Root benefits of corn

3 LOLOFY · Personal Stocking Rate

"Study nature and read books, when the two don't agree, throw out the books"

Dr. William Allbright

"If you have more carbon entering your soil than leaving, your kids will likely farm your land. If you have more leaving than entering, then it is likely that they won't."