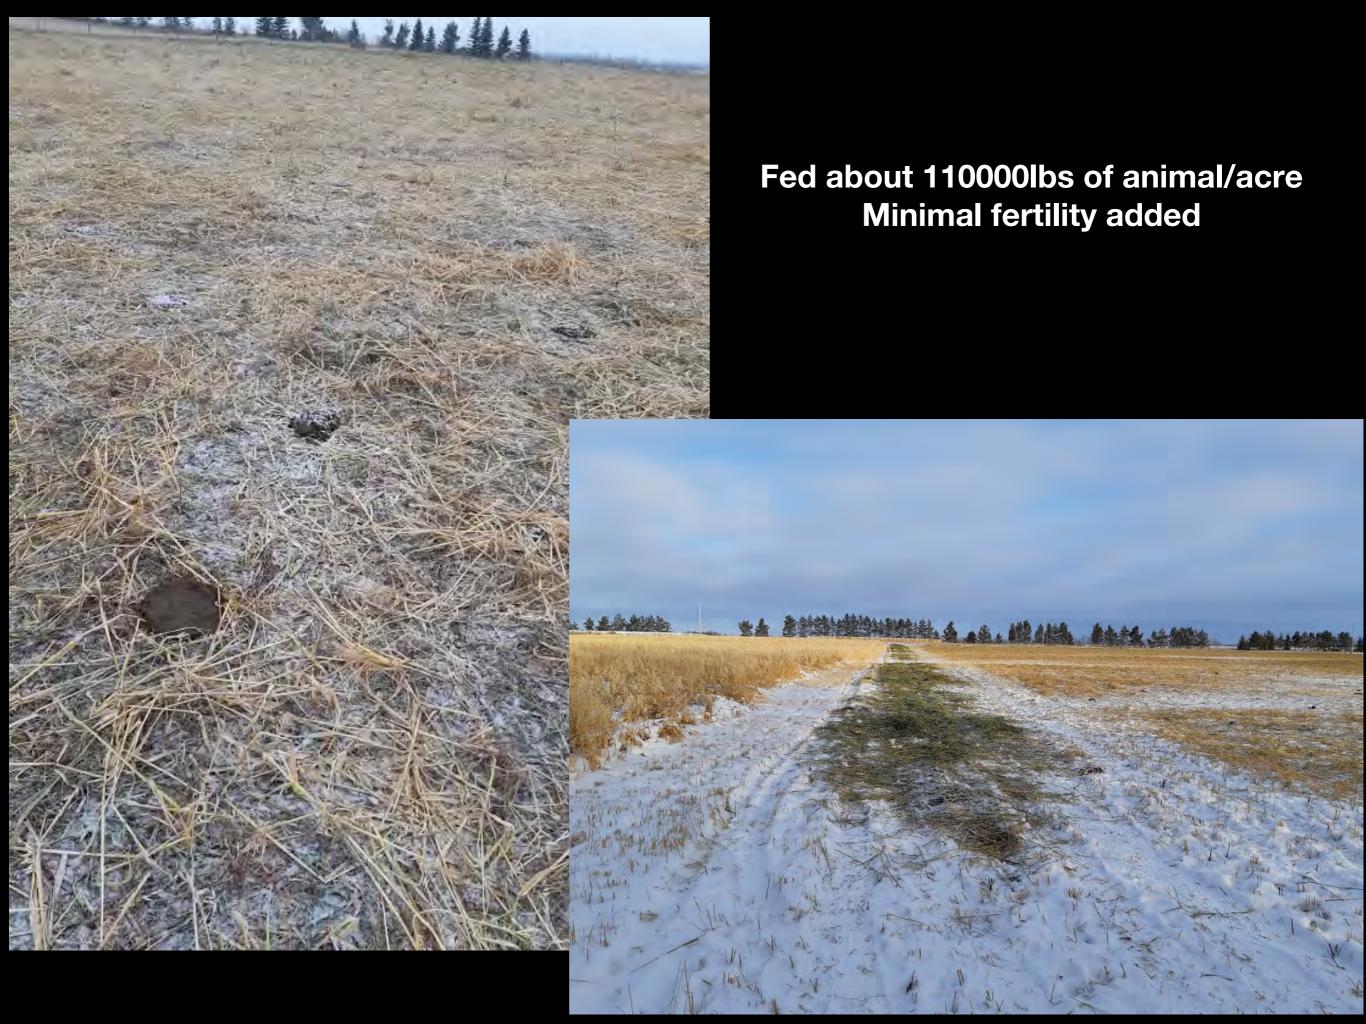

## Field #1 Field history

2015 spring termination, broke up grass, sowed oats, swath grazed

2016 spring desiccation, cultivate, sowed a 7 species blend, swath grazed

**SPRING 2017** 